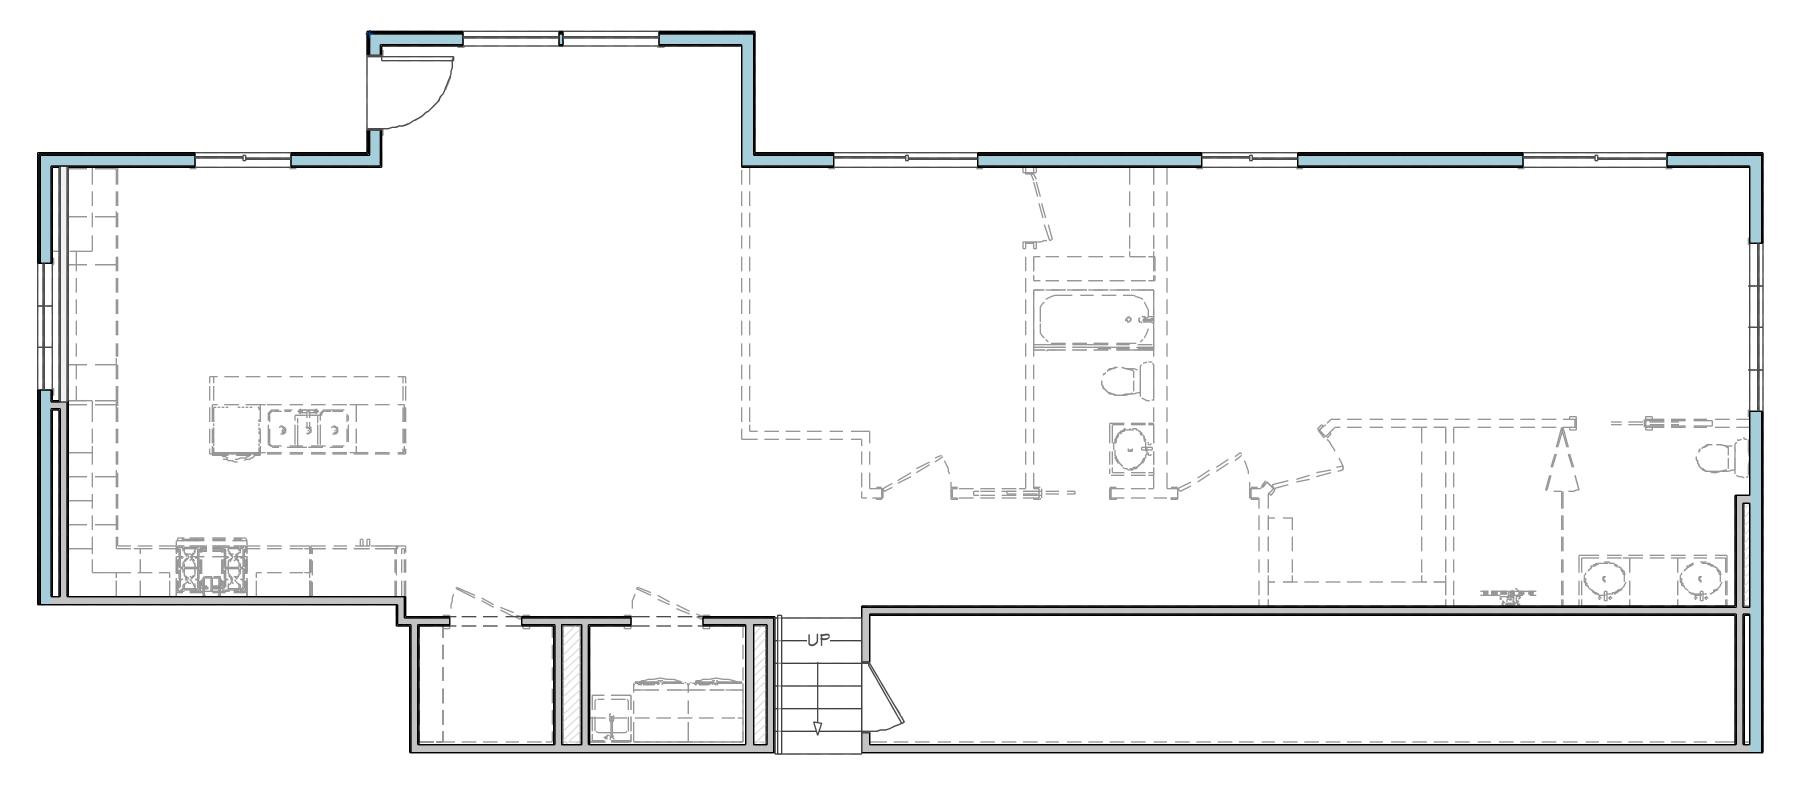

AS-BUILT ELECTRICAL PLAN

Siding-6 Plank
Interior-4

WALL LEGEND

Railing, Interior

-BUIL AS

SEMENT

AS-BUILT WITH REMODEL OVERLAY