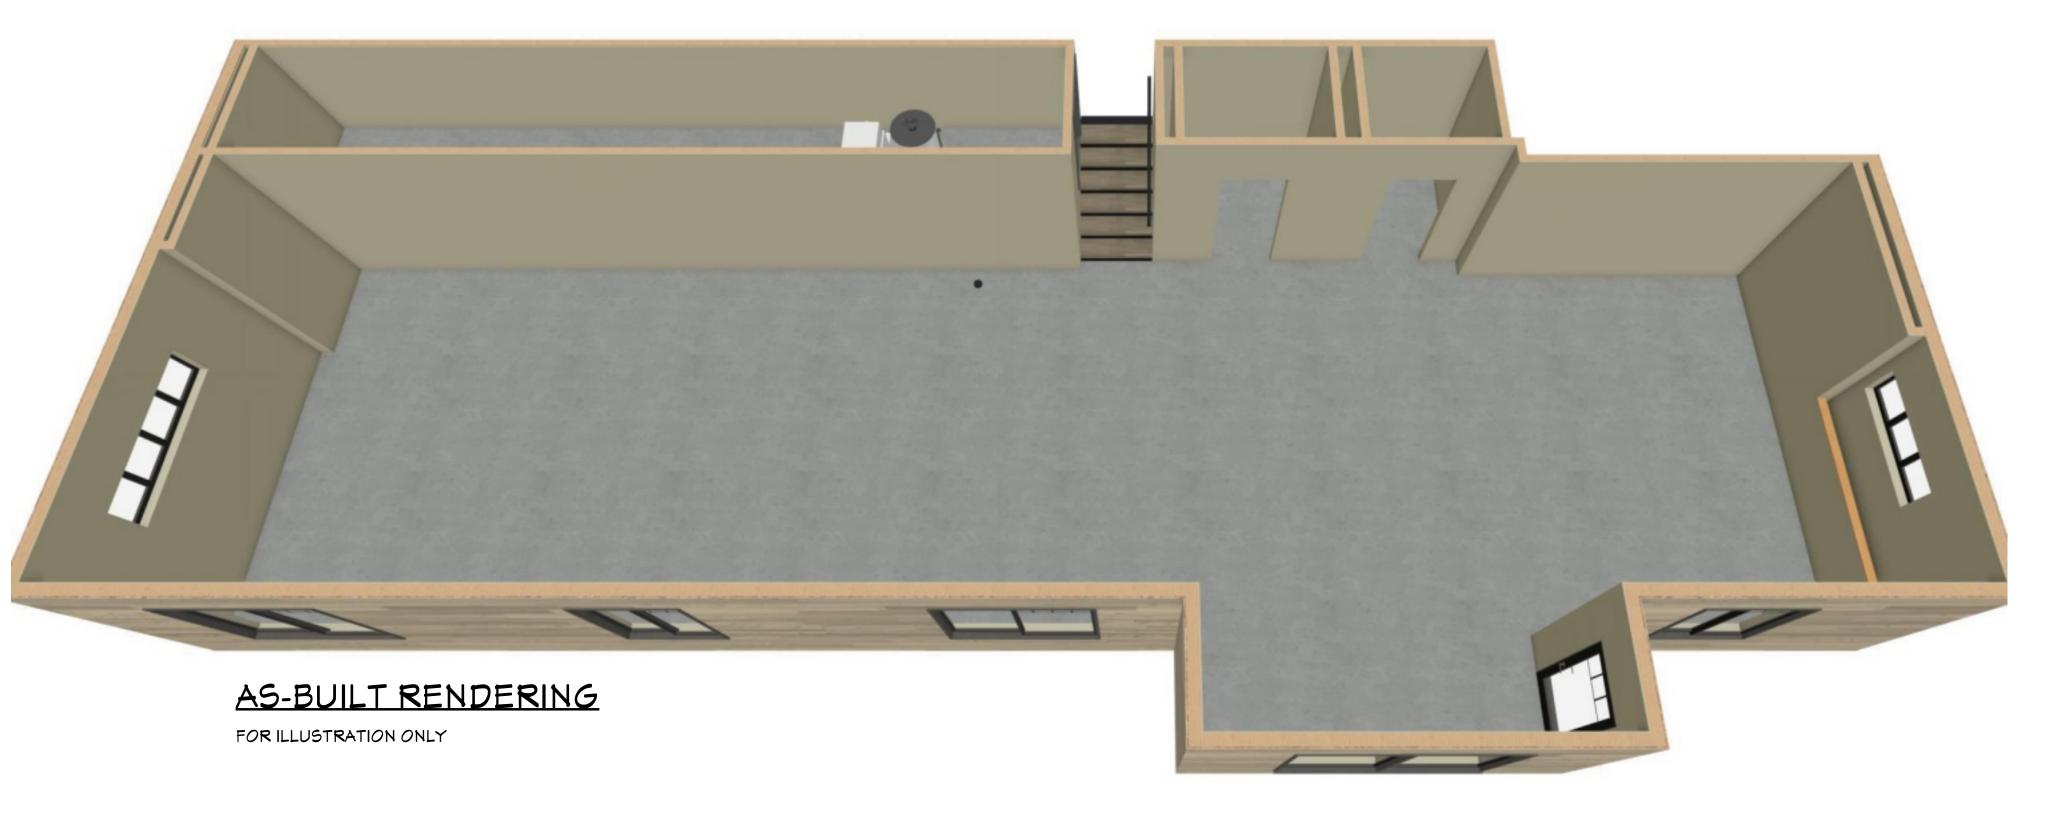

## DESIGNER / GENERAL AS-BUILT NOTES:

1"=25'

EXISTING CONDITIONS: CONDITIONS SHOWN ON THE "AS BUILT" DRAWINGS PRESENTED HERE ARE AS OBSERVED AT THE SITE. ACCURACY IS SUBJECT TO THE STRUCTURAL STATE OF THE BUILDING. ALL DIMENSIONS AND CONDITIONS AT THE SITE SHALL BE VERIFIED BY THE OWNER OR THOSE PARTIES PROVIDING SERVICES.

NOTED DIMENSIONS TAKE PRECEDENCE OVER SCALE ON THE DRAWINGS.

ALL CONTRACTORS, SUBCONTRACTORS AND OTHERS SHALL ASSUME ALL RESPONSIBILITY FOR CONFORMING TO THE CODES AND REGULATIONS OF THE ENFORCING BODY.