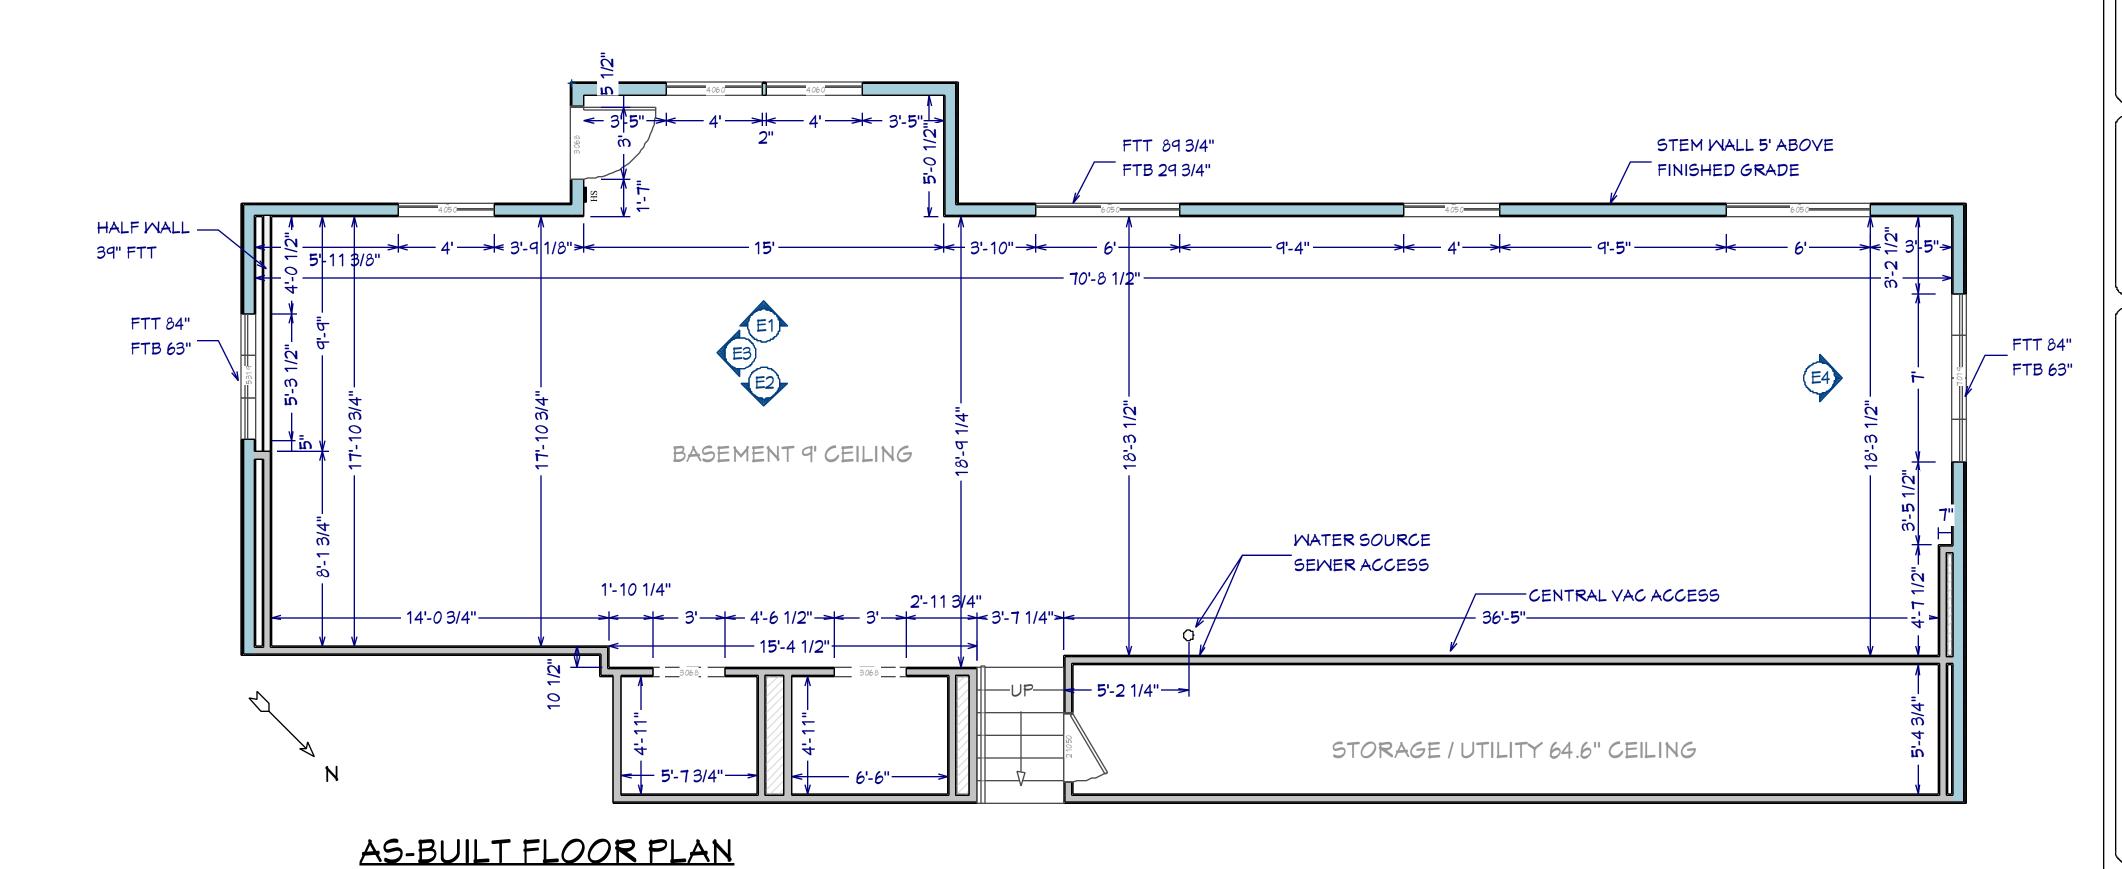

## DESIGNER / GENERAL AS-BUILT NOTES:

1"=25'

EXISTING CONDITIONS: CONDITIONS SHOWN ON THE "AS BUILT" DRAWINGS PRESENTED HERE ARE AS OBSERVED AT THE SITE. ACCURACY IS SUBJECT TO THE STRUCTURAL STATE OF THE BUILDING. ALL DIMENSIONS AND CONDITIONS AT THE SITE SHALL BE VERIFIED BY THE OWNER OR THOSE PARTIES PROVIDING SERVICES.

NOTED DIMENSIONS TAKE PRECEDENCE OVER SCALE ON THE DRAWINGS.

ALL CONTRACTORS, SUBCONTRACTORS AND OTHERS SHALL ASSUME ALL RESPONSIBILITY FOR CONFORMING TO THE CODES AND REGULATIONS OF THE ENFORCING BODY.