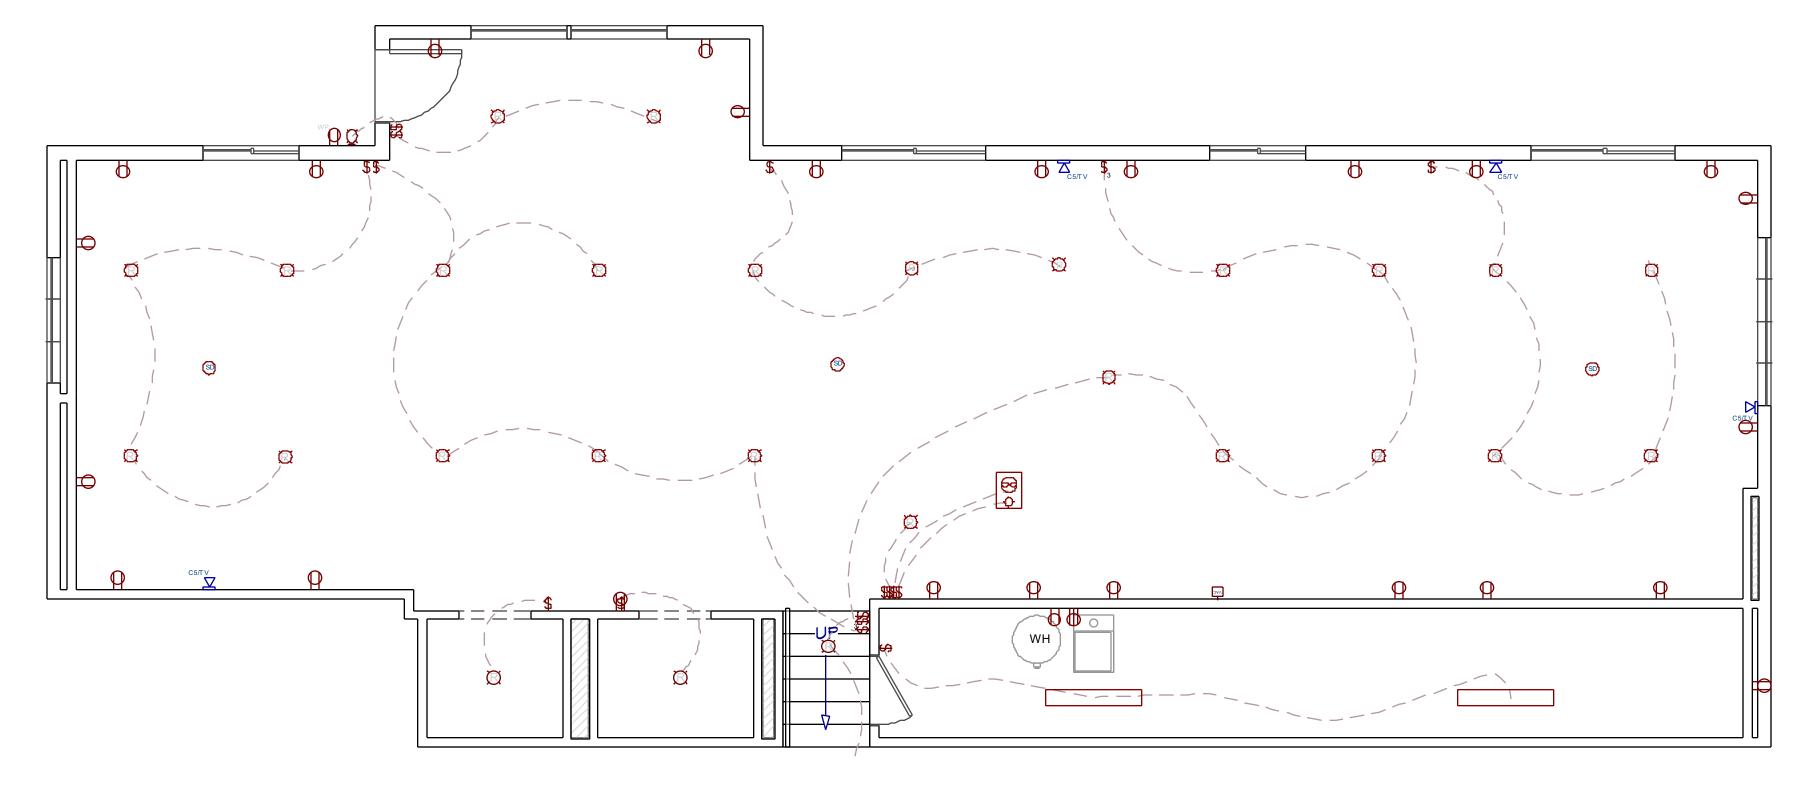

AS-BUILT ELECTRICAL PLAN

Siding-6 Plank
Interior-4

WALL LEGEND

Railing, Interior

-BUIL AS

SEMENT

AS-BUILT WITH REMODEL OVERLAY