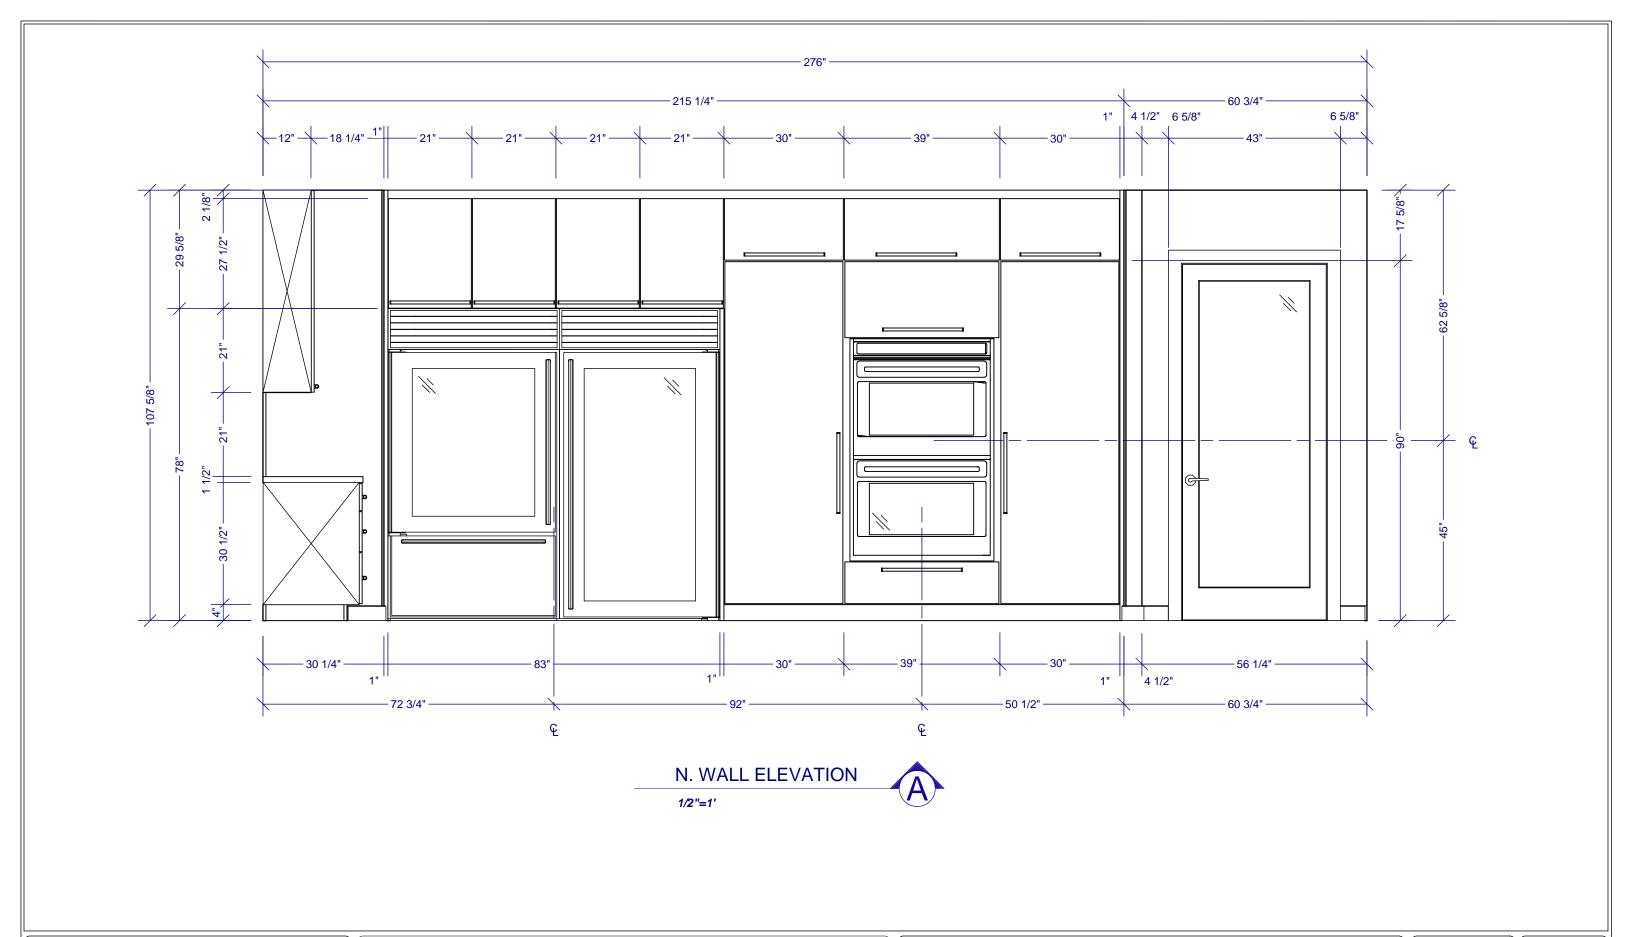

M&M iBEAM KITCHEN WITH FUN COLOR OPTIONS

N. WALL ELEVATION

DRAWN BY: CHIEF ARCHITECT ~SH

CHIEF ARCHITECT SAMPLE PLAN

SCALE SHEET#

SEE VIEW

SHEET#

DATE: NOV. 2012