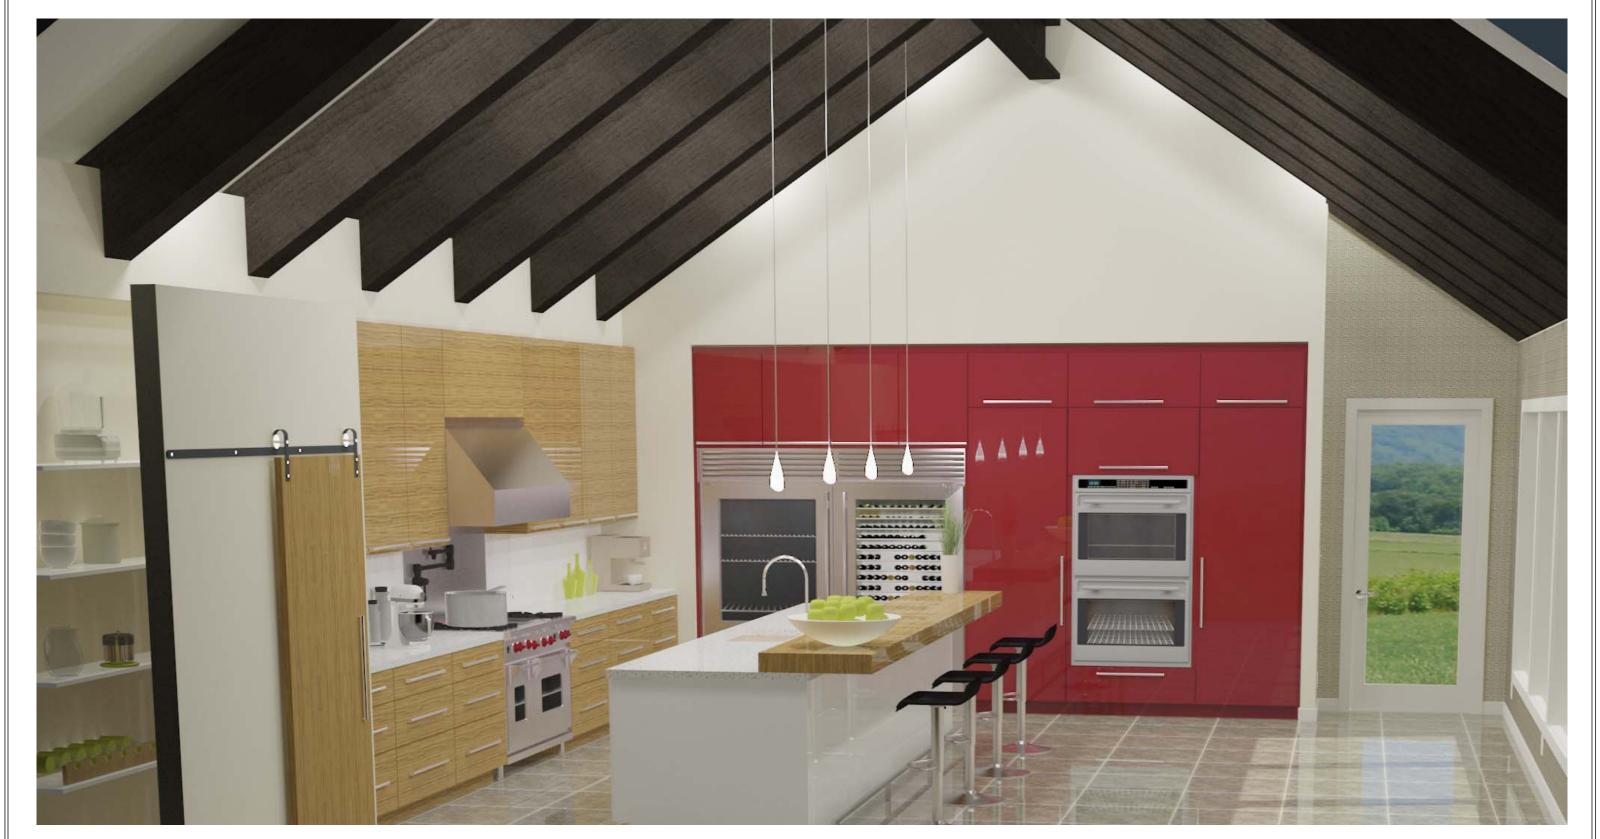

## PERSPECTIVE OVERVIEW

SEE VIEW

SCALE

DATE: NOV. 2012

**A1** 

DRAWN BY: CHIEF ARCHITECT ~SH

CHIEF ARCHITECT SAMPLE PLAN

chiefarchitect.com

SCALE
Applicable on 11" x 17" Paper

SEE VIEW

DATE: NOV. 2012

REVISION #:

chiefarchitect.com

**FUN COLOR OPTIONS** 

**PERSPECTIVE** 

DRAWN BY: CHIEF ARCHITECT ~SH

## **CABINET NOTES:**

1. WALL CABINETS, STRANDED BAMBOO

2. BASE AND UTILITY CABINETS, MAPLE

3. CABINET FINISHES:

POLYURETHANE / HIGH GLOSS

4. HARDWARE: CHIEF POLISHED

STAINLESS, LONG PULLS

## **APPLIANCE/FIXTURE NOTES:**

1. SINK, BRUSHED STAINLESS 14 GAUGE 2. FAUCET, POLISHED STAINLESS, CHIEF DROP SPRAYER

3. DISHWASHER, CHIEF COMMERCIAL SERIES, 2-DRAWER

4. POT FILLER, BRUSHED STAINLESS

5. COOK HOOD, 800 CFM, CHIEF COMMERCIAL SERIES

BRUSHED STAINLESS

6. BACKSPLASH, BRUSHED STAINLESS 6 GAUGE

7. GAS COOK RANGE, CHIEF COMMERCIAL SERIES 30K BTU, 6-BURNER,

CONVECTION OVEN

8. REFRIGERATOR,

COMMERCIAL SERIES BUILT-IN

9. WINE REFRIGERATOR, COMMERCIAL SERIES PAIRED TO REFRIGERATOR 10. DOUBLE OVEN; COMMERCIAL SERIES, UPPER UNIT DUAL

MICROWAVE / CONVECTION

**COLOR OPTION 1** 

**COLOR OPTION 2** 

M&M iBEAM KITCHEN WITH FUN COLOR OPTIONS

CABINET/ APPLIANCE / FIXTURE NOTES

DRAWN BY: CHIEF ARCHITECT ~SH

CHIEF ARCHITECT SAMPLE PLAN

SCALE
Applicable on 11"x 17" Paper