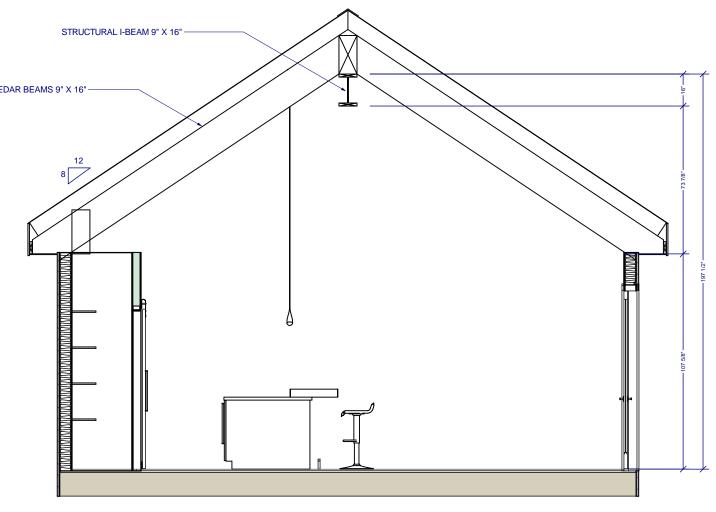

SEE VIEW

DATE: NOV. 2012

A6

REVISION #:

SHEET#

CEILING SECTION

1/4"=1"

M&M iBEAM KITCHEN WITH FUN COLOR OPTIONS