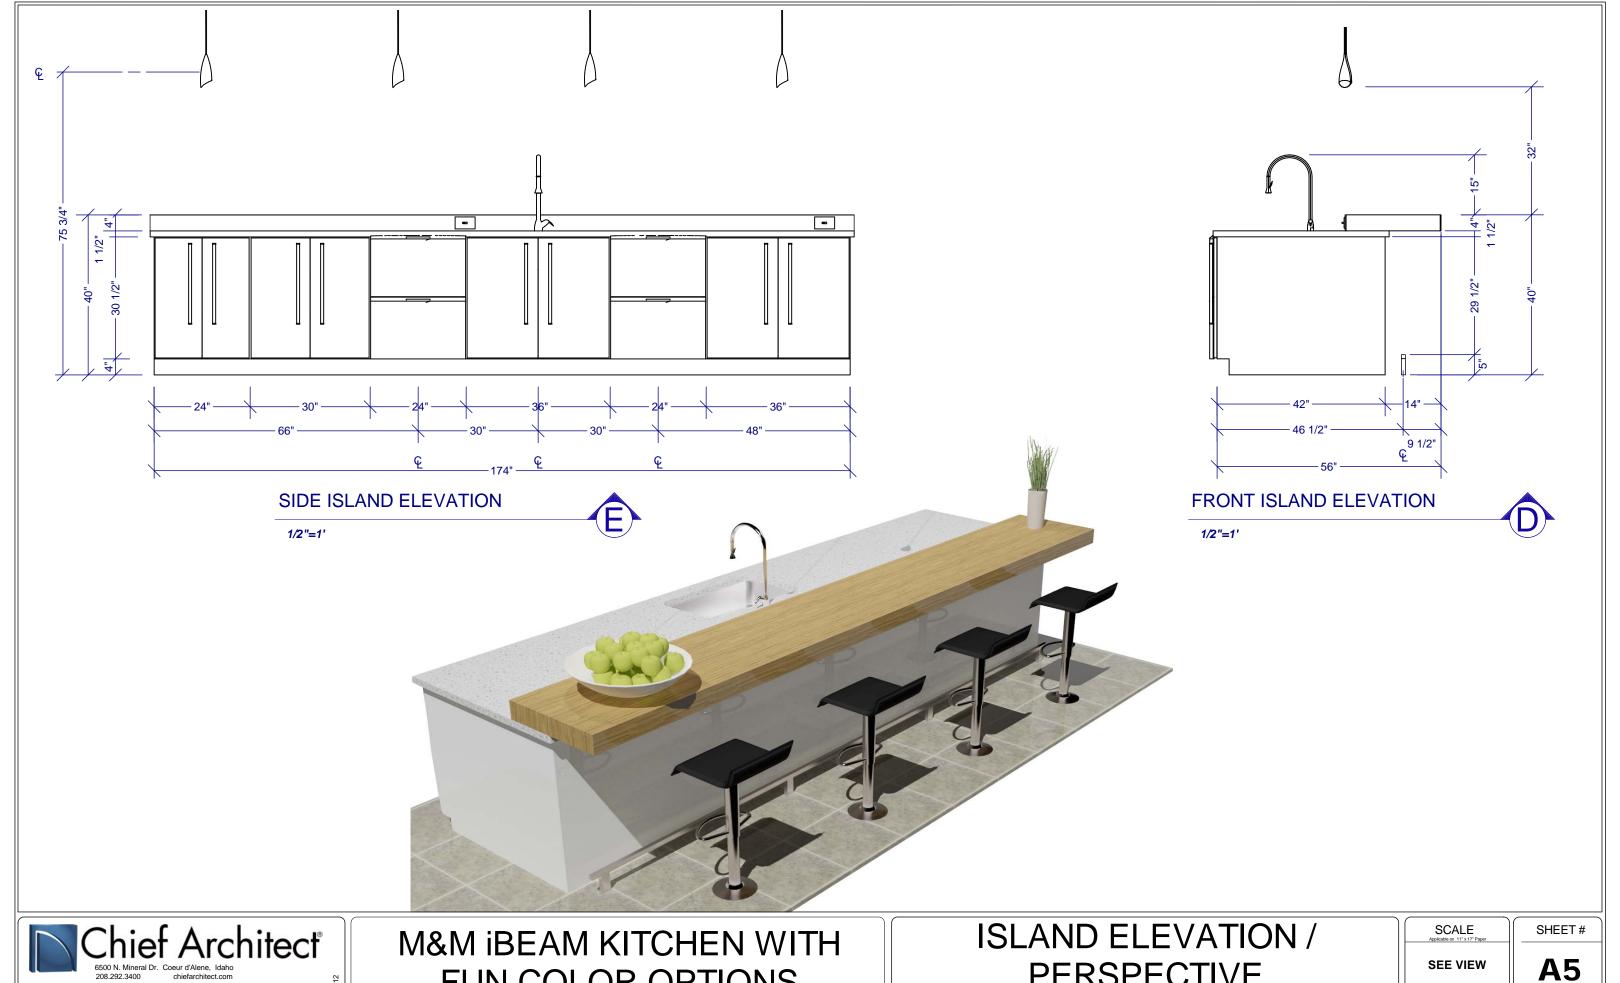

**COLOR OPTION 3** 



SHEET#



M&M iBEAM KITCHEN WITH FUN COLOR OPTIONS

## PERSPECTIVE OVERVIEW

SEE VIEW

SCALE

DATE: NOV. 2012

**A1** 

DRAWN BY: CHIEF ARCHITECT ~SH

CHIEF ARCHITECT SAMPLE PLAN







chiefarchitect.com

M&M iBEAM KITCHEN WITH FUN COLOR OPTIONS

N. WALL ELEVATION

DRAWN BY: CHIEF ARCHITECT ~SH

CHIEF ARCHITECT SAMPLE PLAN

SCALE SHEET#

SEE VIEW

SHEET#

DATE: NOV. 2012

REVISION #



Chief Architect

6500 N. Mineral Dr. Coeur d'Alene, Idaho
208.292.3400 chiefarchitect.com

M&M iBEAM KITCHEN WITH FUN COLOR OPTIONS

W. WALL ELEVATION

DRAWN BY: CHIEF ARCHITECT ~SH CHIEF ARCHITECT SAMPLE PLAN

SCALE
Applicable on 11" x 17" Paper

SEE VIEW

DATE: NOV. 2012

REVISION #:



chiefarchitect.com

**FUN COLOR OPTIONS** 

**PERSPECTIVE** 

DRAWN BY: CHIEF ARCHITECT ~SH

CHIEF ARCHITECT SAMPLE PLAN

DATE: NOV. 2012

## **CABINET NOTES:**

1. WALL CABINETS, STRANDED BAMBOO

2. BASE AND UTILITY CABINETS, MAPLE

3. CABINET FINISHES:

POLYURETHANE / HIGH GLOSS

4. HARDWARE: CHIEF POLISHED

STAINLESS, LONG PULLS

## **APPLIANCE/FIXTURE NOTES:**

1. SINK, BRUSHED STAINLESS 14 GAUGE 2. FAUCET, POLISHED STAINLESS, CHIEF DROP SPRAYER

3. DISHWASHER, CHIEF COMMERCIAL SERIES, 2-DRAWER

4. POT FILLER, BRUSHED STAINLESS

5. COOK HOOD, 800 CFM, CHIEF COMMERCIAL SERIES

BRUSHED STAINLESS

6. BACKSPLASH, BRUSHED STAINLESS 6 GAUGE

7. GAS COOK RANGE, CHIEF COMMERCIAL SERIES 30K BTU, 6-BURNER,

CONVECTION OVEN

8. REFRIGERATOR,

COMMERCIAL SERIES BUILT-IN

9. WINE REFRIGERATOR, CO