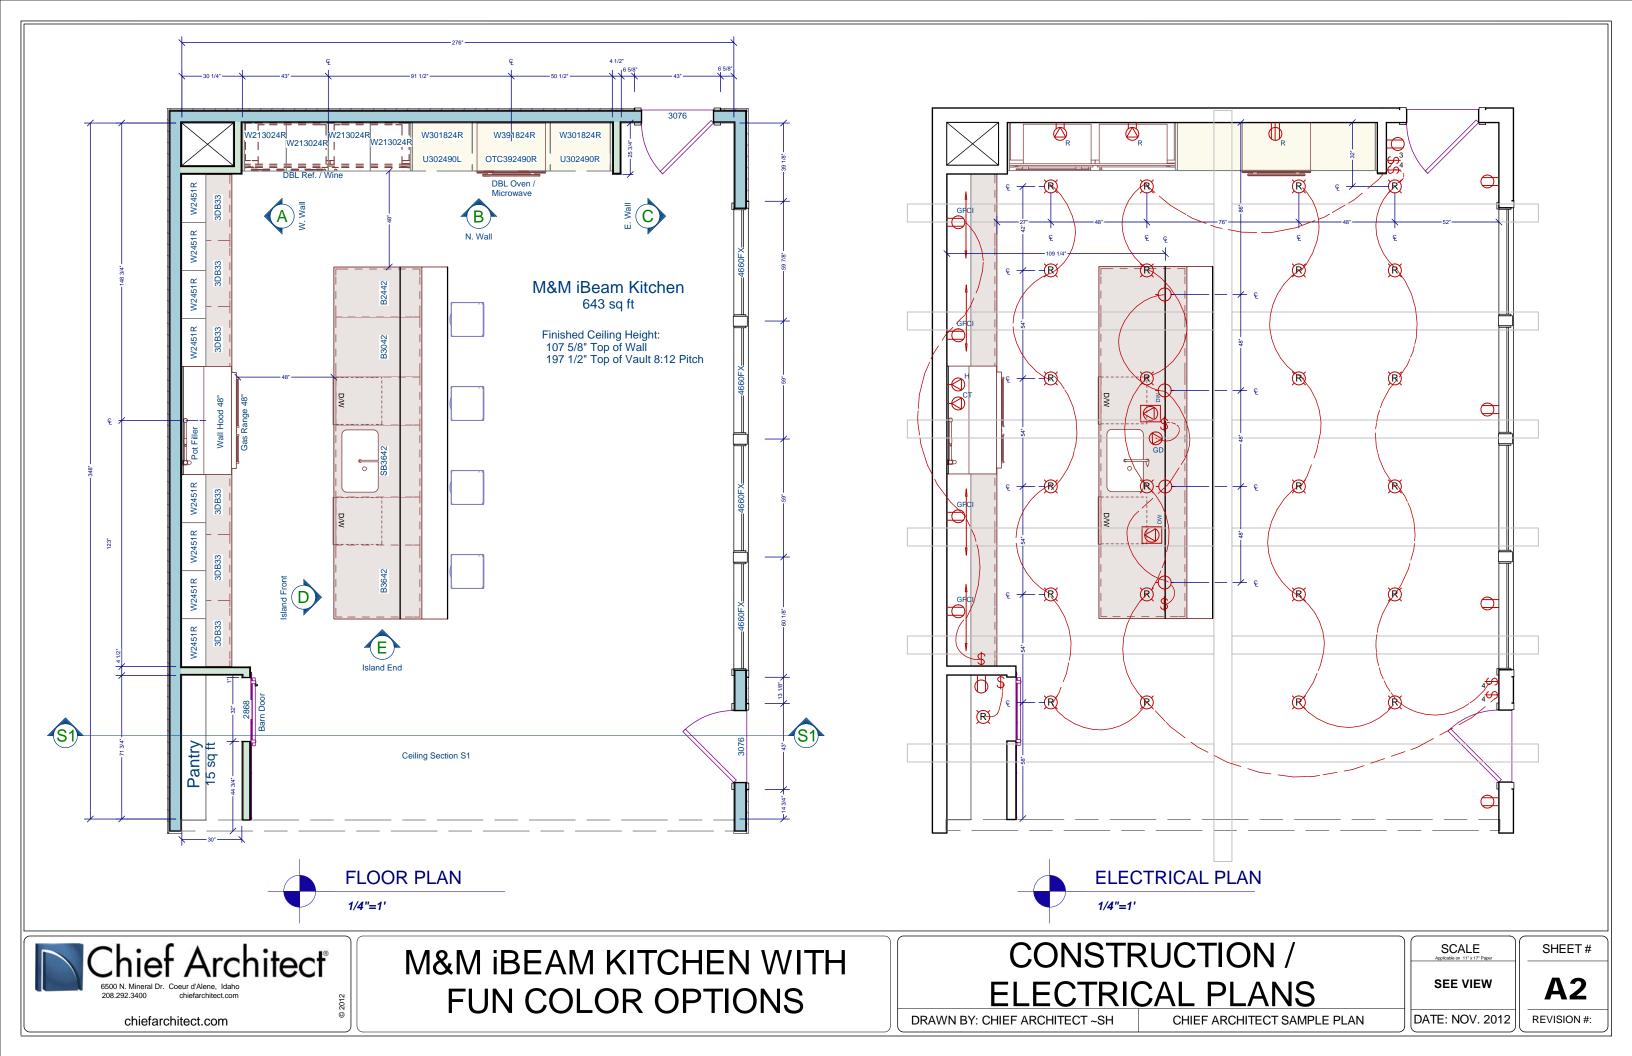

**COLOR OPTION 3** 



SHEET#



M&M iBEAM KITCHEN WITH FUN COLOR OPTIONS

## PERSPECTIVE OVERVIEW

SEE VIEW

SCALE

DATE: NOV. 2012

**A1** 

DRAWN BY: CHIEF ARCHITECT ~SH

CHIEF ARCHITECT SAMPLE PLAN







chiefarchitect.com

M&M iBEAM KITCHEN WITH FUN COLOR OPTIONS

N. WALL ELEVATION

DRAWN BY: CHIEF ARCHITECT ~SH

CHIEF ARCHITECT SAMPLE PLAN

SCALE SHEET#

SEE VIEW

SHEET#

DATE: NOV. 2012

REVISION #



Chief Architect

6500 N. Mineral Dr. Coeur d'Alene, Idaho
208.292.3400 chiefarchitect.com

M&M iBEAM KITCHEN WITH FUN COLOR OPTIONS

W. WALL ELEVATION

DRAWN BY: CHIEF ARCHITECT ~SH CHIEF ARCHITECT SAMPLE PLAN

SCALE
Applicable on 11" x 17" Paper

SEE VIEW

DATE: NOV. 2012

REVISION #:



chiefarchitect.com

**FUN COLOR OPTIONS** 

**PERSPECTIVE** 

DRAWN BY: CHIEF ARCHITECT ~SH

CHIEF ARCHITECT SAMPLE PLAN

DATE: NOV. 2012

## **CABINET NOTES:**

1. WALL CABINETS, STRANDED BAMBOO

2. BASE AND UTILITY CABINETS, MAPLE

3. CABINET FINISHES:

POLYURETHANE / HIGH GLOSS

4. HARDWARE: CHIE