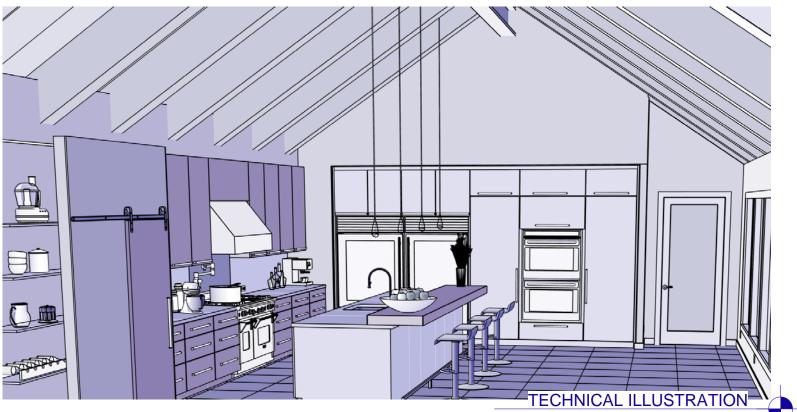

**COLOR OPTION 3** 

SHEET#

M&M iBEAM KITCHEN WITH FUN COLOR OPTIONS

SCALE
Applicable on 11" x 17" Paper

SEE VIEW

DATE: NOV. 2012

REVISION #:

chiefarchitect.com

**FUN COLOR OPTIONS** 

**PERSPECTIVE** 

DRAWN BY: CHIEF ARCHITECT ~SH