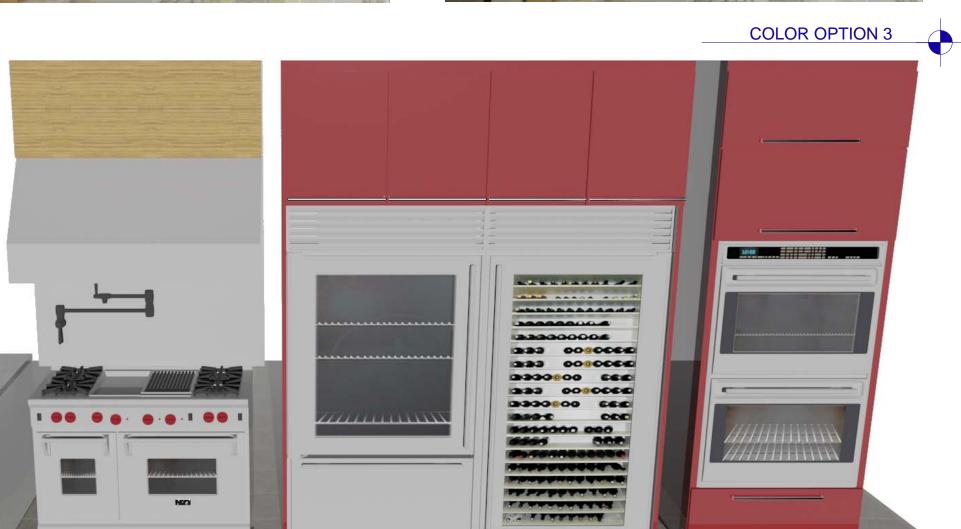

**COLOR OPTION 3** 

SHEET#

M&M iBEAM KITCHEN WITH FUN COLOR OPTIONS

## **CABINET NOTES:**

1. WALL CABINETS, STRANDED BAMBOO

2. BASE AND UTILITY CABINETS, MAPLE

3. CABINET FINISHES:

POLYURETHANE / HIGH GLOSS

4. HARDWARE: CHIEF POLISHED

STAINLESS, LONG PULLS

## **APPLIANCE/FIXTURE NOTES:**

1. SINK, BRUSHED STAINLESS 14 GAUGE 2. FAUCET, POLISHED STAINLESS, CHIEF DROP SPRAYER

3. DISHWASHER, CHIEF COMMERCIAL SERIES, 2-DRAWER

4. POT FILLER, BRUSHED STAINLESS

5. COOK HOOD, 800 CFM, CHIEF COMMERCIAL SERIES

BRUSHED STAINLESS

6. BACKSPLASH, BRUSHED STAINLESS 6 GAUGE

7. GAS COOK RANGE, CHIEF COMMERCIAL SERIES 30K BTU, 6-BURNER,

CONVECTION OVEN

8. REFRIGERATOR,

COMMERCIAL SERIES BUILT-IN

9. WINE REFRIGERATOR, COMMERCIAL SERIES PAIRED TO REFRIGERATOR 10. DOUBLE OVEN; COMMERCIAL SERIES, UPPER UNIT DUAL

MICROWAVE / CONVECTION

**COLOR OPTION 1** 

**COLOR OPTION 2** 

M&M iBEAM KITCHEN WITH FUN COLOR OPTIONS

CABINET/ APPLIANCE / FIXTURE NOTES

DRAWN BY: CHIEF ARCHITECT ~SH

CHIEF ARCHITECT SAMPLE PLAN

SCALE
Applicable on 11"x 17" Paper