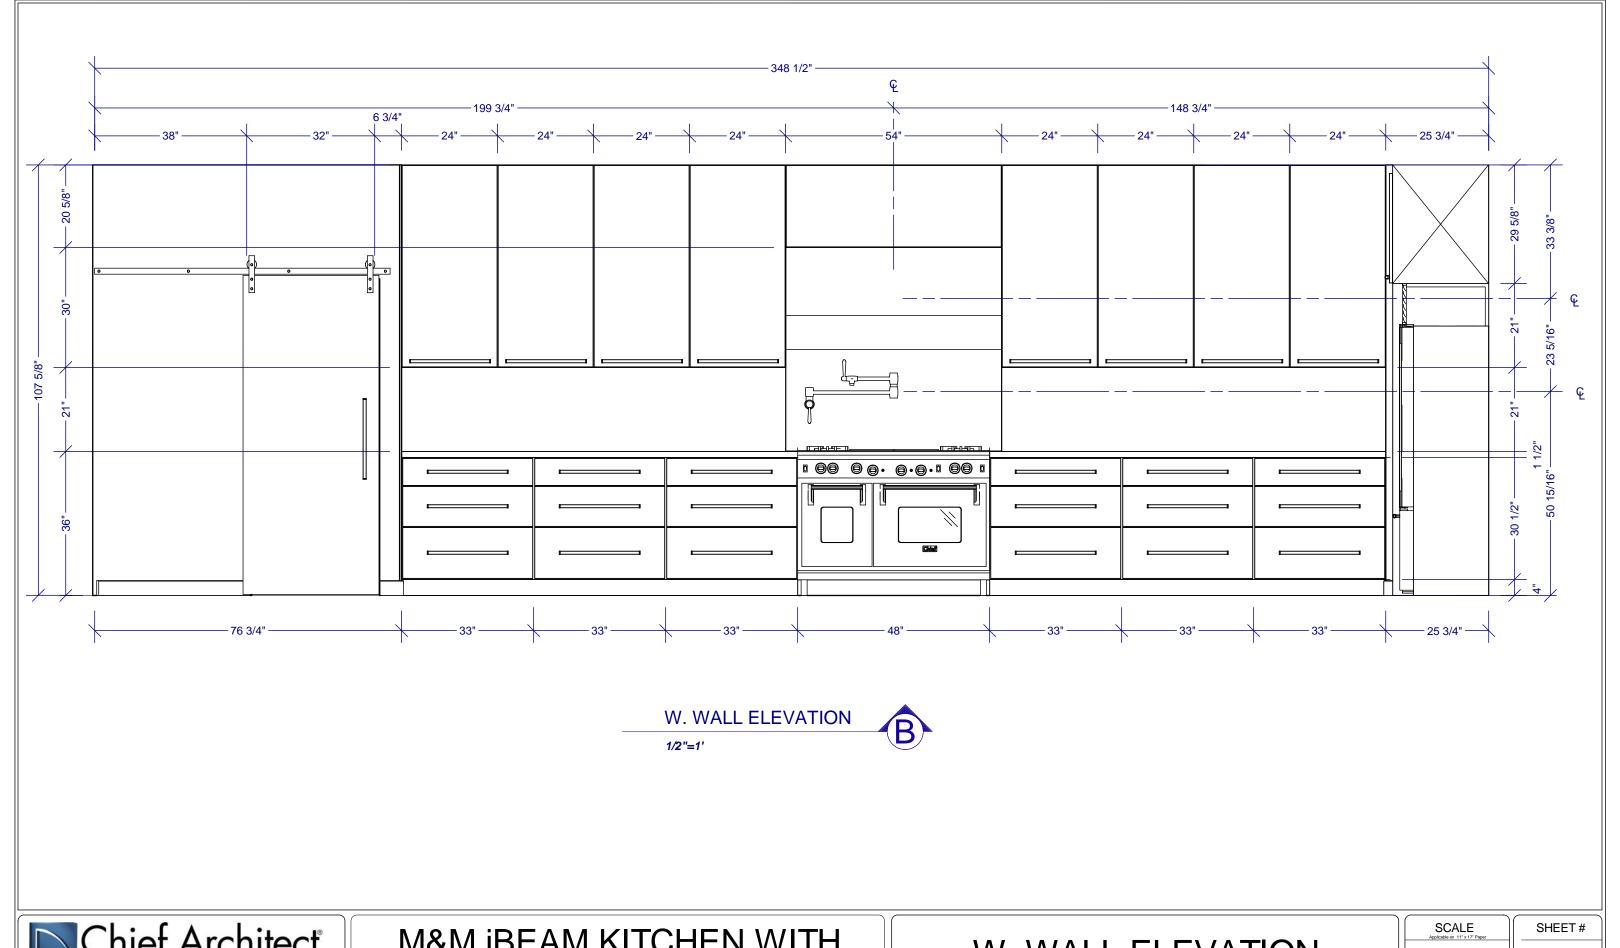

REVISION #

Chief Architect

6500 N. Mineral Dr. Coeur d'Alene, Idaho
208.292.3400 chiefarchitect.com

M&M iBEAM KITCHEN WITH FUN COLOR OPTIONS

W. WALL ELEVATION

DRAWN BY: CHIEF ARCHITECT ~SH CHIEF ARCHITECT SAMPLE PLAN