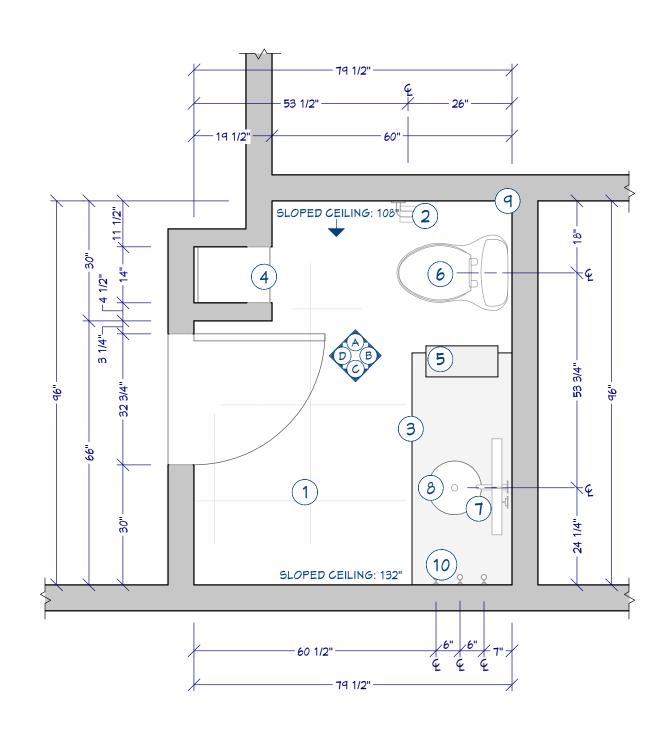

## FLOOR PLAN

1/2" = 1'

### FLOOR PLAN SPECIFICATION:

- (1) SLIP RESISTANT FLOORING BRAND ABC; 23 3/8" × 23 3/8" TILES
- 2) TISSUE HOLDER BRAND ABC; MDL. 123
- (3) GRANITE COUNTER BRAND ABC; 12" SQUARE MITERED EASED EDGE
- CUSTOM TEAK WALL CABINET
- CUSTOM STAINLESS STEEL COUNTER SUPPORT
- (6) TOILET BRAND ABC; MDL. 234
- WALL MOUNT FAUCET BRAND ABC; MDL. 345
- UNDERMOUNT SINK BRAND ABC; MDL. 123
- TEAK WALL TREATMENT; 2" × 12" TILES
- TOWEL RINGS BRAND ABC; MDL. 234

Lori Carroll Lori Carroll Associates

PROJECT DESCRIPTION: NKBA Study Guide:

Powder Room

FLOOR PLAN

SCALE: SEE VIEW

DATE:

B-1 8/1/2017