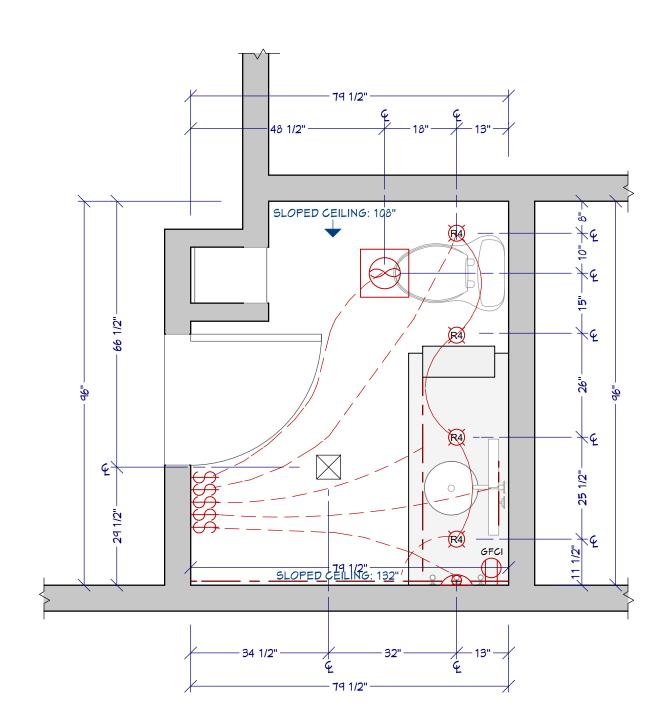

# MECHANICAL PLAN

1/2" = 1'

## MECHANICAL LEGEND:

4" RECESSED LIGHT

SONNEMAN SCONCE; 3662.23

- MAC L.E.D. TAPE LIGHT

EXHAUST FAN; 80CFM

SINGLE POLE SMITCH

GROUND FAULT CIRCUIT INTERRUPTER

HVAC SUPPLY

ALL SMITCHES AND RECEPTACLES ARE MOUNTED 48" AT TOP OF SWITCH PLATE ABOVE FINISHED FLOOR (AFF) UNLESS OTHERWISE NOTED

Lori Carroll Lori Carroll Associates NKBA Study Guide:

Powder Room

MECHANICAL PLAN

SCALE: SEE VIEW