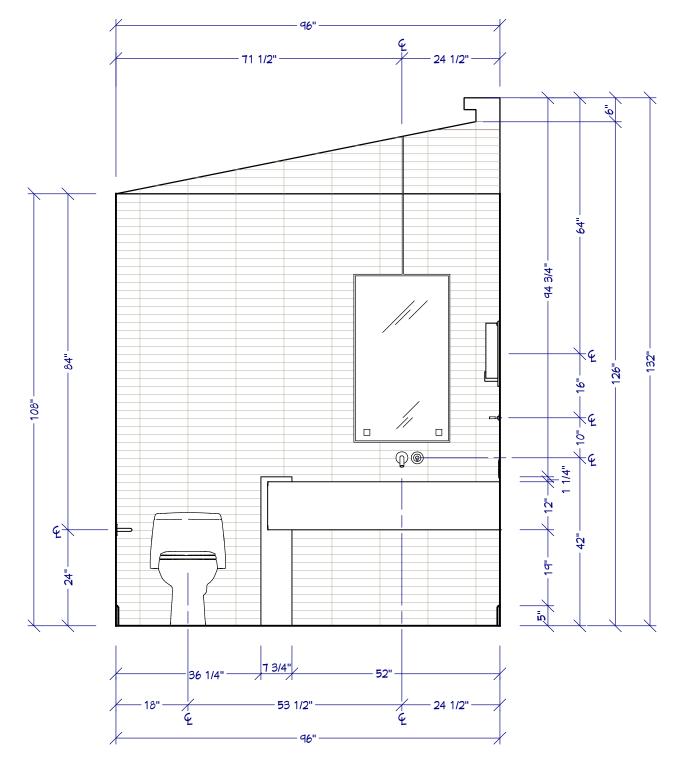

## FLOOR PLAN

1/2" = 1'

### FLOOR PLAN SPECIFICATION:

- (1) SLIP RESISTANT FLOORING BRAND ABC; 23 3/8" × 23 3/8" TILES
- 2) TISSUE HOLDER BRAND ABC; MDL. 123
- (3) GRANITE COUNTER BRAND ABC; 12" SQUARE MITERED EASED EDGE
- CUSTOM TEAK WALL CABINET
- CUSTOM STAINLESS STEEL COUNTER SUPPORT
- (6) TOILET BRAND ABC; MDL. 234
- WALL MOUNT FAUCET BRAND ABC; MDL. 345
- UNDERMOUNT SINK BRAND ABC; MDL. 123
- TEAK WALL TREATMENT; 2" × 12" TILES
- TOWEL RINGS BRAND ABC; MDL. 234

Lori Carroll Lori Carroll Associates

PROJECT DESCRIPTION: NKBA Study Guide:

Powder Room

FLOOR PLAN

SCALE: SEE VIEW

DATE:

B-1 8/1/2017