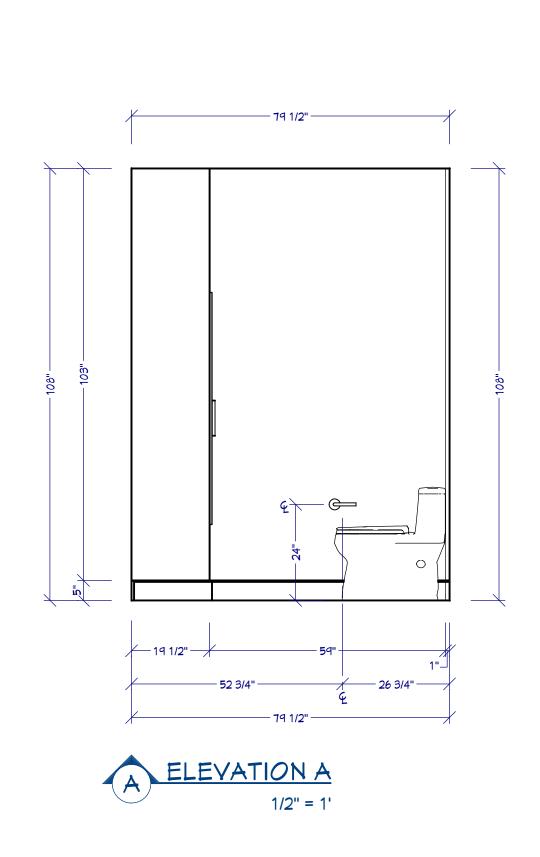

DATE:

B-3 8/1/2017

PROJECT DESCRIPTION: NKBA Study Guide:

Powder Room

**ELEVATIONS** 

SCALE: SEE VIEW DATE:

B-48/1/2017

PROJECT DESCRIPTION:

SCALE: SEE VIEW DATE: B-5

Lori Carroll Chief Architect Software Lori Carroll Associates NKBA Study Guide: Powder Room

**ELEVATIONS** 

8/1/2017

PERSPECTIVE WATERCOLOR NO SCALE

Chief Architect Software

chiefarchitect.com
800.482.4433