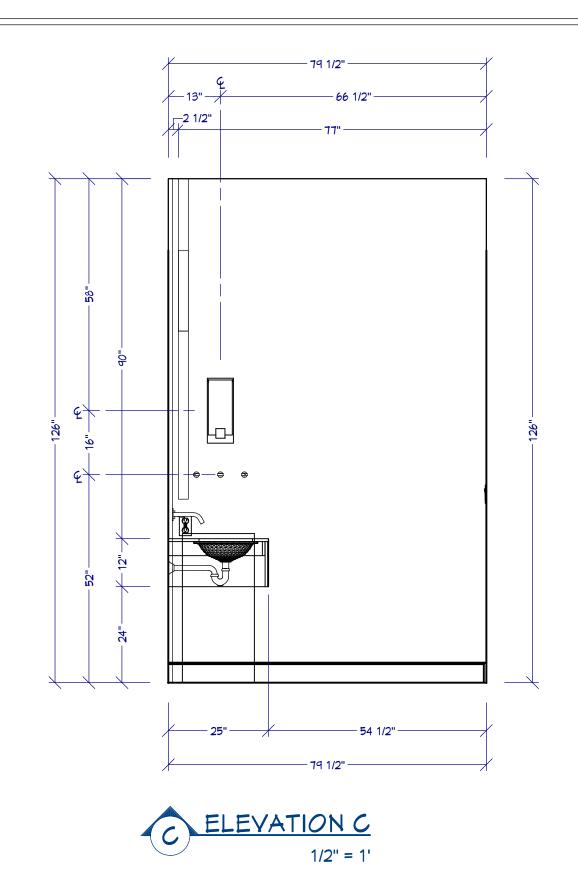

DATE:

B-3 8/1/2017

PROJECT DESCRIPTION: NKBA Study Guide:

Powder Room

**ELEVATIONS** 

SCALE: SEE VIEW DATE:

B-48/1/2017

PROJECT DESCRIPTION:

SCALE: SEE VIEW DATE: B-5

Lori Carroll Chief Architect Software Lori Carroll Associates NKBA Study Guide: Powder Room

**ELEVATIONS** 

8/1/2017

PERSPECTIVE WATERCOLOR NO SCALE

Chief Architect Software

chiefarchitect.com
800.482.4433