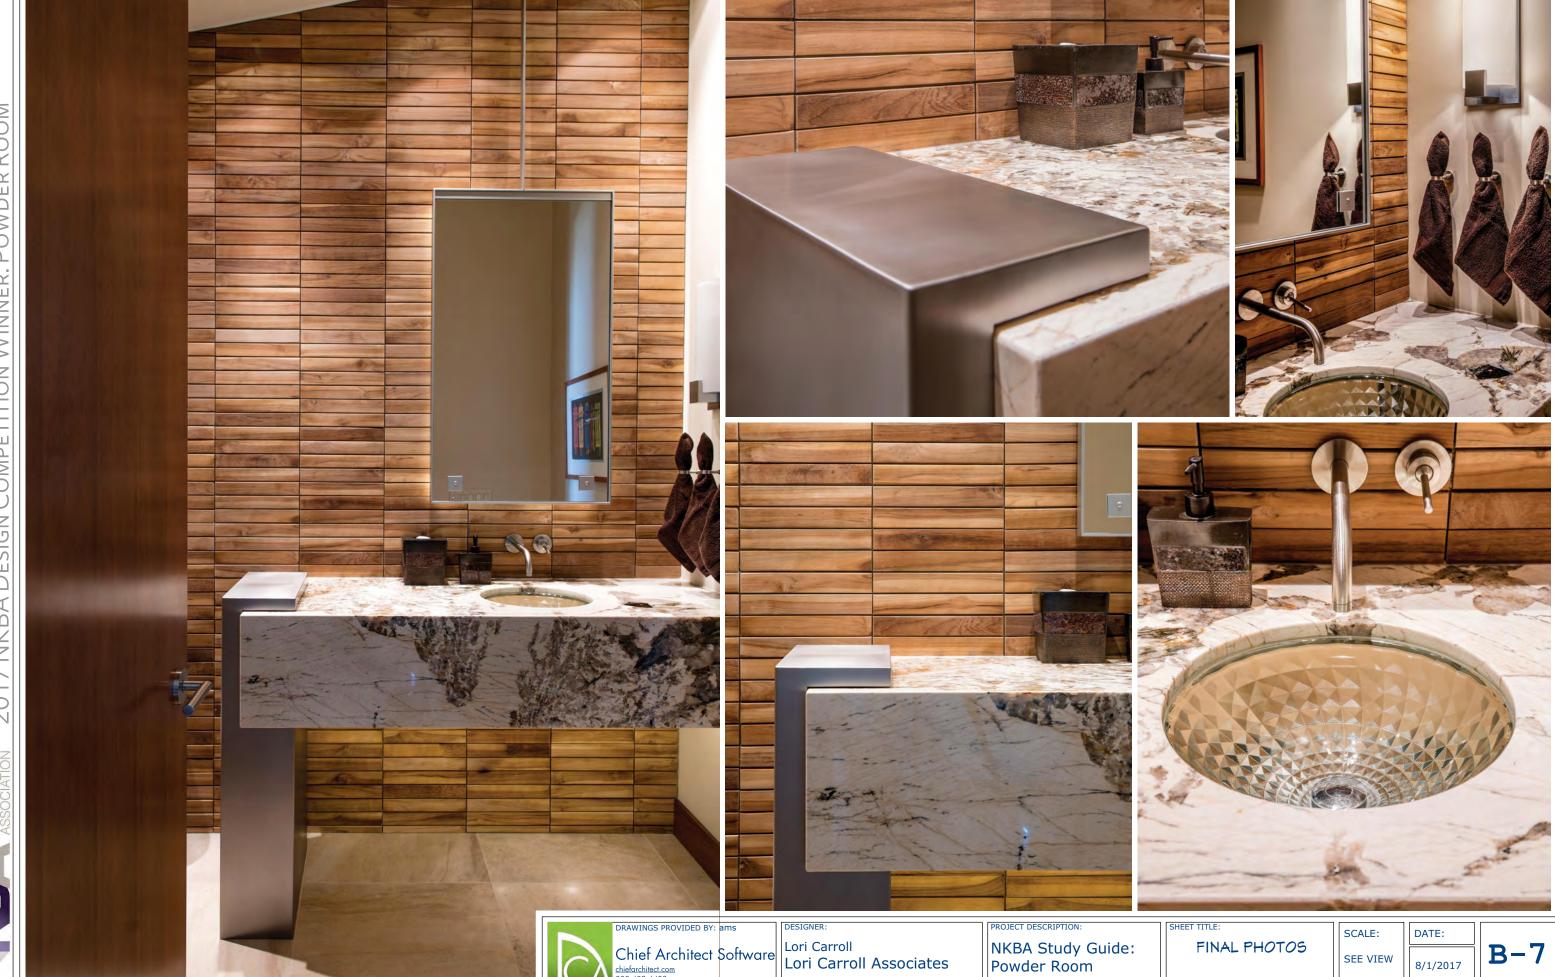

### FLOOR PLAN SPECIFICATION:

- (1) SLIP RESISTANT FLOORING BRAND ABC; 23 3/8" × 23 3/8" TILES
- 2) TISSUE HOLDER BRAND ABC; MDL. 123
- (3) GRANITE COUNTER BRAND ABC; 12" SQUARE MITERED EASED EDGE
- CUSTOM TEAK WALL CABINET
- CUSTOM STAINLESS STEEL COUNTER SUPPORT
- (6) TOILET BRAND ABC; MDL. 234
- WALL MOUNT FAUCET BRAND ABC; MDL. 345
- UNDERMOUNT SINK BRAND ABC; MDL. 123
- TEAK WALL TREATMENT; 2" × 12" TILES
- TOWEL RINGS BRAND ABC; MDL. 234