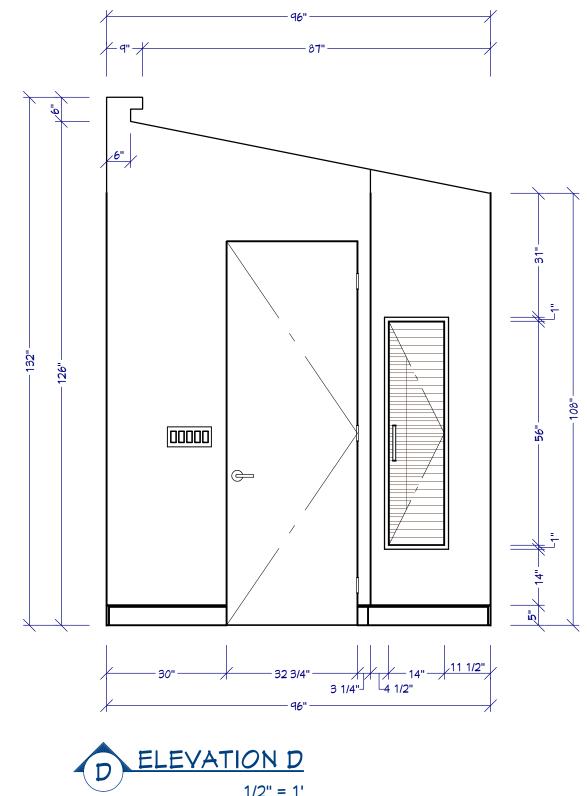

DATE:

B-3 8/1/2017

PROJECT DESCRIPTION: NKBA Study Guide:

Powder Room

**ELEVATIONS** 

SCALE: SEE VIEW DATE:

B-48/1/2017

PROJECT DESCRIPTION:

SCALE: SEE VIEW DATE: B-5

Lori Carroll Chief Architect Software Lori Carroll Associates NKBA Study Guide: Powder Room

**ELEVATIONS** 

8/1/2017

PERSPECTIVE WATERCOLOR NO SCALE

Chief Architect Software

chiefarchitect.com
800.482.4433