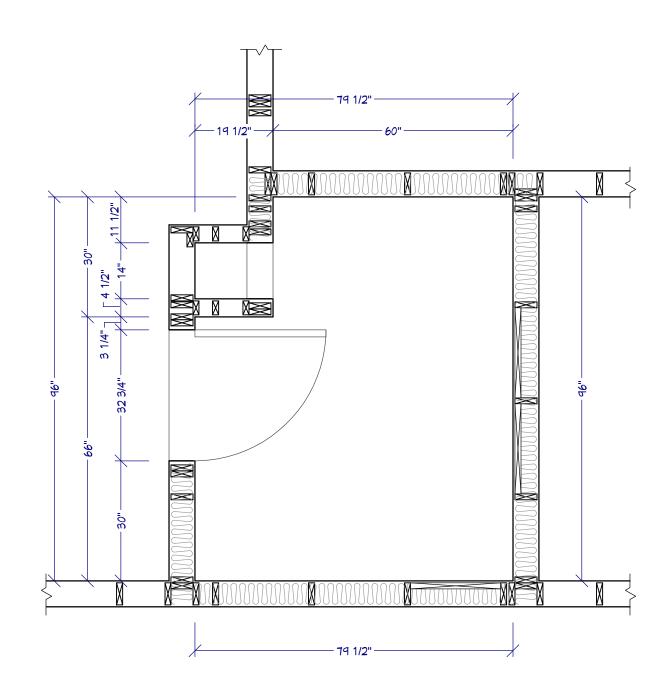

#### **CONSTRUCTION LEGEND:**

BLOCKING FOR COUNTER 34" AFF

SOUND INSULATED WALLS

# CONSTRUCTION PLAN

1/2" = 1'

PROJECT DESCRIPTION:

SCALE: SEE VIEW DATE:

B-2 8/1/2017

Lori Carroll NKBA Study Guide: CONSTRUCTION Lori Carroll Associates Powder Room PLAN