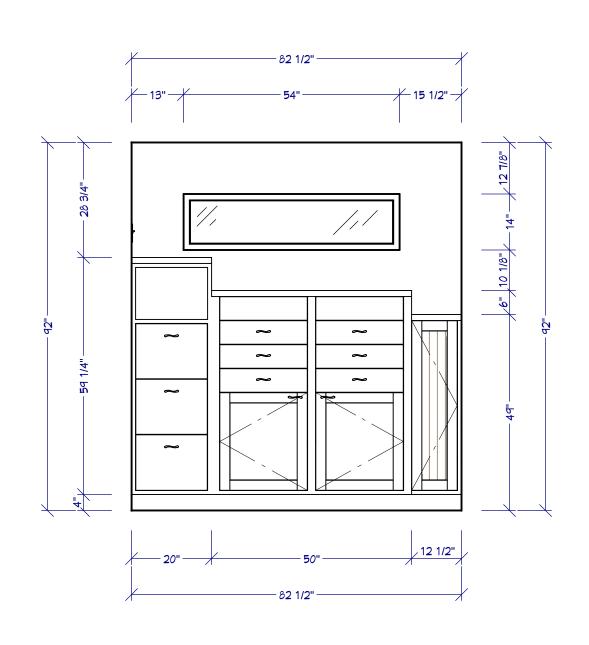

PROJECT DESCRIPTION: NKBA Study Guide: Large Bathroom

**ELEVATIONS** 

SCALE:

SEE VIEW

DATE:

B-47/17/2017

NKBA Study Guide: Large Bathroom

PROJECT DESCRIPTION:

ELEVATIONS

SCALE:

SEE VIEW

DATE:

B-5 7/17/2017

PROJECT DESCRIPTION:

NKBA Study Guide: Large Bathroom

ELEVATIONS

SCALE:

SEE VIEW

DATE:

B-6 7/17/2017

NKBA Study Guide: Large Bathroom

PROJECT DESCRIPTION:

ELEVATIONS

SCALE: SEE VIEW