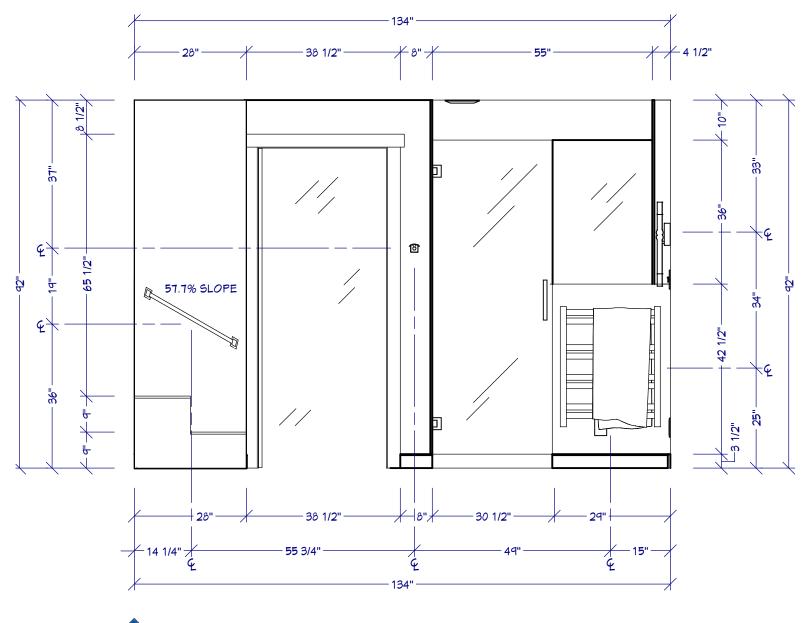

SCALE:

SEE VIEW

DATE:

B-6 7/17/2017

NKBA Study Guide: Large Bathroom

PROJECT DESCRIPTION:

ELEVATIONS

SCALE: SEE VIEW

B-7 7/17/2017

DATE:

Chief Architect Software
chieforchitect.com
800.292.3400

Robin Rigby Fisher,
CMKBD, CAPS
Robin Rigby Fisher Design

Chief Architect Software
chiefarchitect.com
800.292.3400

Robin Rigby Fisher,
CMKBD, CAPS
Robin Rigby Fisher Design