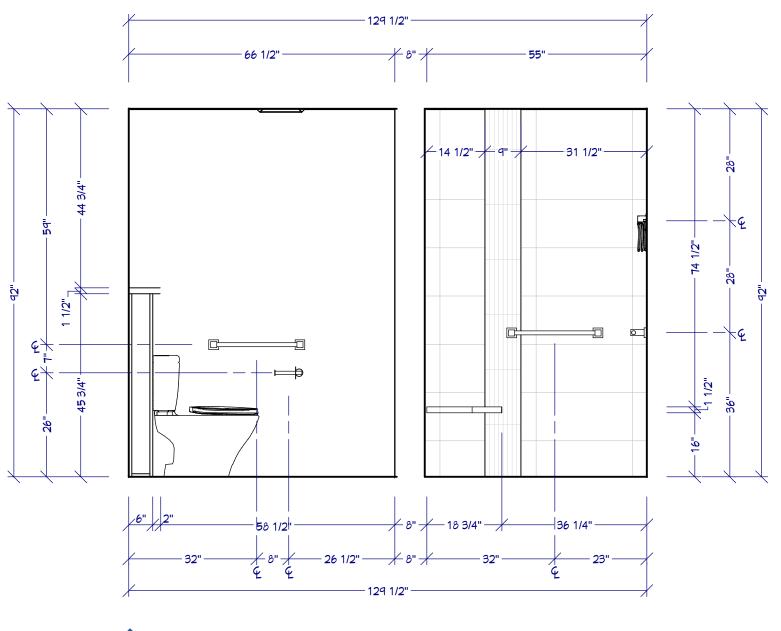

ELEVATIONS

SCALE:

SEE VIEW

DATE:

B-5 7/17/2017

PROJECT DESCRIPTION:

NKBA Study Guide: Large Bathroom

ELEVATIONS