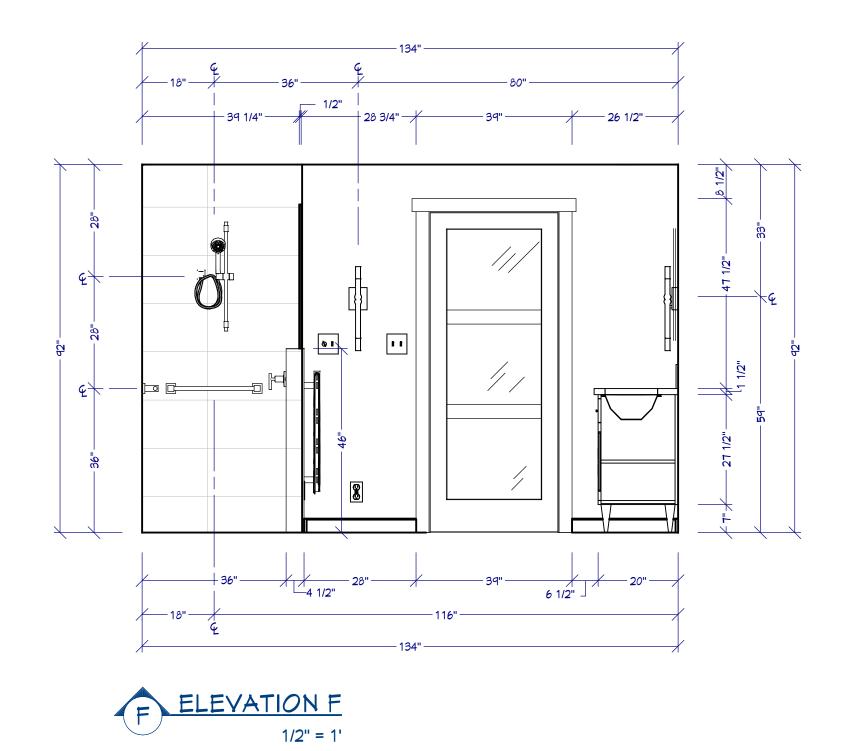

SCALE:

SEE VIEW

DATE:

B-6 7/17/2017

NKBA Study Guide: Large Bathroom

PROJECT DESCRIPTION:

ELEVATIONS

SCALE: SEE VIEW