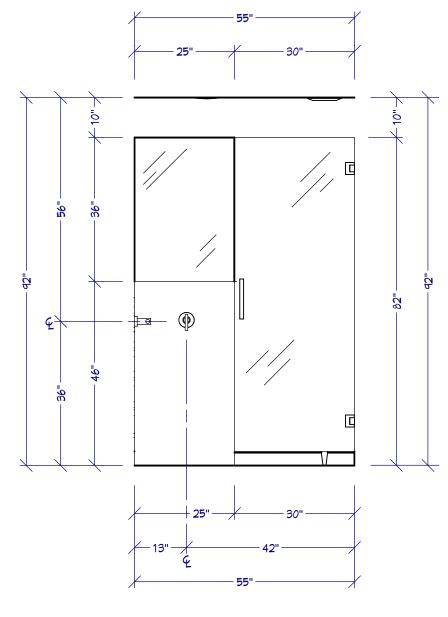

ELEVATIONS

SCALE:

SEE VIEW

DATE:

B-5 7/17/2017

PROJECT DESCRIPTION:

NKBA Study Guide: Large Bathroom

ELEVATIONS

SCALE:

SEE VIEW

DATE:

B-6 7/17/2017

NKBA Study Guide: Large Bathroom

PROJECT DESCRIPTION:

ELEVATIONS

SCALE: SEE VIEW