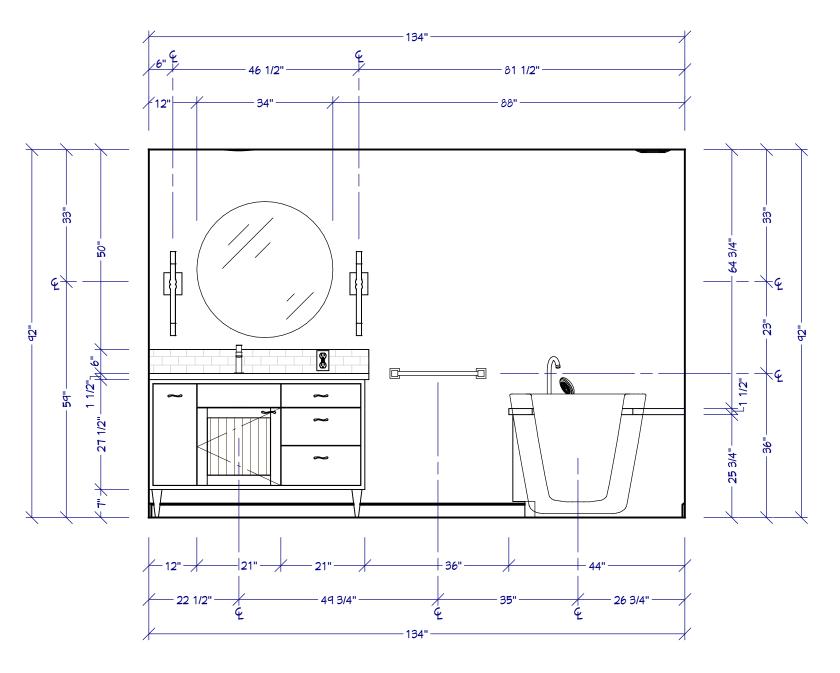

PROJECT DESCRIPTION: NKBA Study Guide: Large Bathroom

**ELEVATIONS** 

SCALE:

SEE VIEW

DATE:

B-47/17/2017

NKBA Study Guide: Large Bathroom

PROJECT DESCRIPTION:

ELEVATIONS

SCALE:

SEE VIEW

DATE:

B-5 7/17/2017

PROJECT DESCRIPTION:

NKBA Study Guide: Large Bathroom

ELEVATIONS

SCALE:

SEE VIEW

DATE:

B-6 7/17/2017

NKBA Study Guide: Large Bathroom

PROJECT DESCRIPTION:

ELEVATIONS

SCALE: SEE VIEW