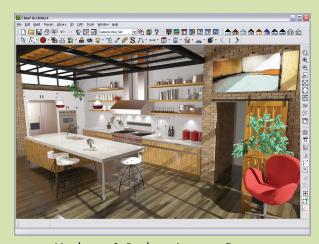

n 3D and 2D
- Use the powerful built-in Automatic and Manual Building tools including: dimensions, walls, windows, foundations, framing, stairs, decks, CAD, electrical, and more
- · Automatic and manual roofs: hip, gable, curved, and more
- Materials Lists and cost estimating

#### **Interior Design Tools**

- The House Wizard $^{\text{TM}}$  provides a quick way to layout rooms
- Material Eye Dropper and Color Chooser<sup>™</sup> allows "drag & drop" application of materials in 3D
- Design realistic kitchens and baths in 3D with parametric cabinets, changing styles, and more

#### **Decks and Landscaping**

- Plant Encyclopedia and Plant Chooser™
- Generate landscapes and terrain for all outdoor related design projects
- Design custom decks and patios



3D Rendering Styles & Techniques



Kitchens & Baths – Interior Design



Model Created Using Chief's Model Maker™

## Chief Architect®

3D Architectural Design & Drafting Software







Residential & Light Commercial Design





Terrains, Site Plans, Landscaping, & Decks



Plan Sets & Construction Documents

| ware                                                                                      |                                |                            |
|-------------------------------------------------------------------------------------------|--------------------------------|----------------------------|
| Summary Feature Comparison                                                                | Home Designer<br>Architectural | Chief Architect<br>Premier |
| Automated Building tools