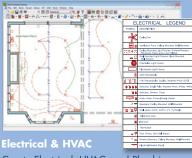

Create Electrical, HVAC, and Plumbing plans. Automatically place electrical items for each room, switches, outlets (GFI, 110, 220, and more), assign lighting, connect circuits, and dimension.