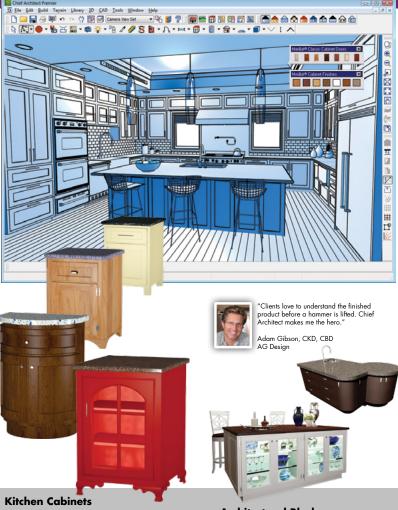

## Kitchen & Bath — Design & Visualize For Your Clients

#### 3D Parametric Objects (BIM)

Every object you place into your design can be completely customized. In this cabinet object, notice all the tabs along the top. They

Create any style of cabinet with powerful Cabinet Designer™ tools. Select from a Library of thousands of door, drawer, colors, and styles. Choose specific manufacturer catalogs. Create shaped cabinets, custom countertops, backsplashes, cabinet feet, or choose fixtures and appliances.

#### **Architectural Blocks**

Kitchen islands are perfect examples of architectural blocks. If you spend much time creating these objects, you can group select them and save them to your Library for future use - a great time saving feature!

#### Kitchens & Baths

It's easy to create that perfect kitchen or bath. Drop in cabinets from catalogs or customize using powerful Smart Cabinet design tools. Change countertops, create kitchen islands, add fixtures and appliances - create any style of cabinet!