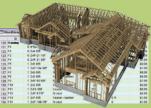

#### **Automatic & Manual Framing**

"The high end, photo realistic 3D rendering capabilities absolutely blow my clients away. Chief Architect - in a

word, is nothing short of spectacular! Glenn Travis, President GMT Home Designs, Inc.

> Use the automatic framing tools to create your framing and manually adjust including hand framing or truss framing. Change the material type - metal, wood, I-joist, and glulam.

One-Click

E General Framin