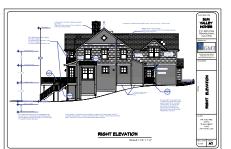

#### **Elevations & Cross-Sections**

Create interior and exterior elevations - toggle color on/off, add dimensions, change line weights, and callout text. Any changes you make to an Elevation view are automatically linked in Layouts.

### Plan Sets & Construction Documents

Use the Layout tools to send any view to a layout page. Choose from pre-defined layout templates or create your own custom title block. Print the pages to large format, span prints across smaller paper, or use a PDF print driver.

#### Over 500 CAD Details

Choose from a wide variety of architecturally correct and scaled details. Customize the details to your exact needs and save to the Library for future use. Import your existing CAD Details.