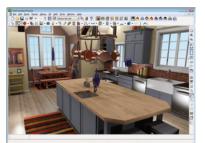

## Kitchen & Bath — Design & Visualize For Your Clients

#### It All Begins with a Great Plan!

Your client's perfect indoor living space can be fun to design and visualize. Quickly create the virtual look and feel for the kitchen, bath, entryway, or master bedroom with Chief Architect.