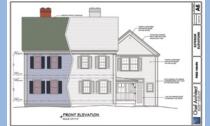

#### **Elevations & Cross-Sections**

Create interior and exterior elevations - toggle color on/off, add dimensions, change line weights, and callout text. Any changes you make to an Elevation view are automatically linked in Layouts.