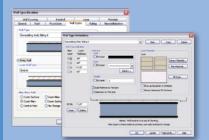

#### **Wall Tools & Layers**

Choose from a variety of Wall Types or define your own custom Wall Types. Use Layer Sets to place your Wall Types on different Layers - great for showing additions in remodeling!