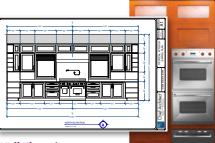

### Plan Sets & Construction Documents

Use the Layout tools to send any view to a layout page. Choose from pre-defined layout templates or create your own custom title block. Print the pages to large format, span prints across smaller paper, or use a PDF print driver.

#### Over 500 CAD Details

Choose from a wide variety of architecturally correct and scaled details. Customize the details to your exact needs and save to the Library for future use. Import your existing CAD Details.

#### Plan Sets & Construction Documents

Creating a full set of working drawings is easy with the Layout tool and over 500 built-in CAD Details. Print to any size paper and any scale - use a PDF print driver to send your documents electronically to a print service.