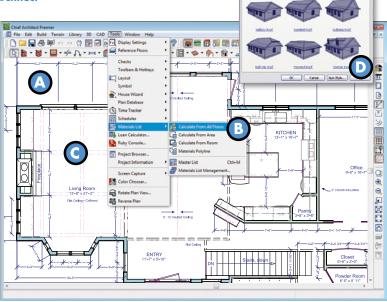

#### **Cost Estimatina**

Automatically generate a detailed Materials List by category from your design. Doors, windows, cabinets, and concrete, are added in spreadsheet format. Assign costs for each item, use a Master List, or create Cut and Buy Lists for your estimating needs.

#### Schedule of Materials

Generate door, window, room, cabinet, and appliance schedules in a spreadsheet format. The schedules automatically update as you change your design model.