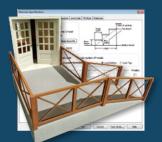

#### **Landscaping & Decks**

Design beautiful landscapes with over 4,000 realistic 2D & 3D plants. Use the Plant Chooser™ to learn about and search plants. Create any style of deck or patio with the Deck Designer™ tools.

#### Stair & Ramp Tools

With the Stair Designer™ tools easily create straight, split entry, curved, and multi-level stairs. Define heights, widths, tread depth, risers, angles, handrails, balusters, and much more.