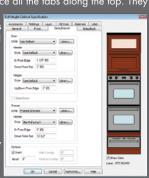

#### 3D Parametric Objects (BIM)

Every object you place into your design can be completely customized. In this cabinet object, notice all the tabs along the top. They

Create any style of cabinet with powerful Cabinet Designer™ tools. Select from a Library of thousands of door, drawer, colors, and styles. Choose specific manufacturer catalogs. Create shaped cabinets, custom countertops, backsplashes, cabinet feet, or choose fixtures and appliances.