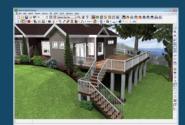

#### Design in 3D & 2D

Design in a 2D Plan View™ or continue your design work in 3D with over nine different camera rendering styles – you can even design in 2D and 3D at the same time.

#### **3D Camera Tools**

There are a number of 3D tools and camera styles to help you visualize and display your design work.

#### **Discover the Power of Chief Architect**

Chief Architect makes it easy for you to visualize your design ideas for your client's home or remodeling project. Powerful design tools make quick and efficient work of tedious tasks that will help you be more productive and efficient in your design business. Show your clients in 3D and win more business