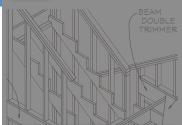

#### **Automatic & Manual Framing**

"The high end, photo realistic 3D rendering capabilities absolutely blow my clients away. Chief Architect - in a

word, is nothing short of spectacular! Glenn Travis, President GMT Home Designs, Inc.

> Use the automatic framing tools to create your framing and manually adjust including hand framing or truss framing. Change the material type - metal, wood, I-joist, and glulam.

One-Click

E General Framin

#### **Wall Framing Details**

For any wall, view and modify the specific framing members and details.

**Foundations** 

Automatically build slab, crawl space, pier, full foundations, step walls, and define vertical footings.