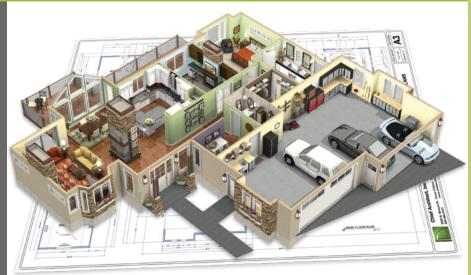

## Professional Automated & Manual Design Tools

#### **Wall Framing Details**

For any wall, view and modify the specific framing members and details.

**Foundations** 

Automatically build slab, crawl space, pier, full foundations, step walls, and define vertical footings.

#### All-in-One Home Design Solution

- » Quickly place and arrange walls, windows, doors, cabinets, floors, foundations, framing, and roofs.
- » Generate a Materials List automatically.
- » Create your own custom home designs and save to a sample plan database for future use.
- » Use the Time Tracker™ to allocate billing.
- » Choose from over 500 CAD Details you can customize the Details and reuse - save time in your design work!