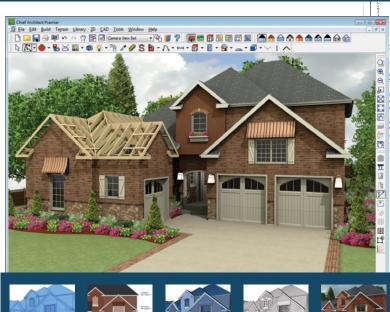

#### **Automatic & Manual Framing**

"The high end, photo realistic 3D rendering capabilities absolutely blow my clients away. Chief Architect - in a

word, is nothing short of spectacular! Glenn Travis, President GMT Home Designs, Inc.

> Use the automatic framing tools to create your framing and manually adjust including hand framing or truss framing. Change the material type - metal, wood, I-joist, and glulam.

One-Click

E General Framin

#### **Discover the Power of Chief Architect**

Chief Architect makes it easy for you to visualize your design ideas for your client's home or remodeling project. Powerful design tools make quick and efficient work of tedious tasks that will help you be more productive and efficient in your design business. Show your clients in 3D and win more business