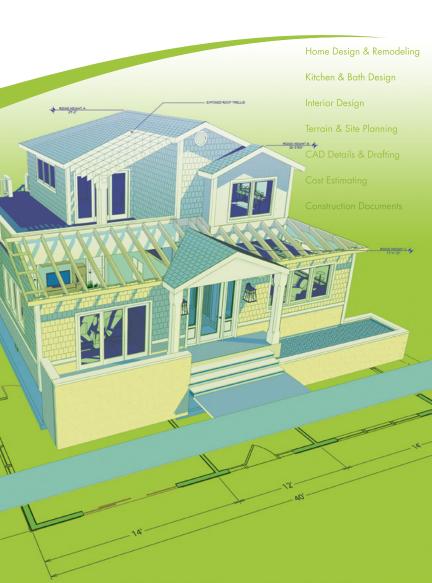

#### **Home Design & Remodeling**

Quickly drag and arrange walls, windows, doors, cabinets, and more in both 2D and 3D. Use automated and manual building tools for framing, roofs, stairs, and foundations to make quick and efficient work of the design process.

#### Plan Sets & Construction Documents

Creating a full set of working drawings is easy with the Layout tool and over 500 built-in CAD Details. Print to any size paper and any scale - use a PDF print driver to send your documents electronically to a print service.

#### **Residential & Light Commercial**

Perfect for residential and light commercial with powerful tools like Auto Dimension™ Automatic Roofs, and Visual CAD Snaps™ Copy and Replicate floors, walls, and windows to make design work fast and efficient.

## Home Design & Remodeling – Powerful Building Tools

#### Floor Plans & Construction Drawings

Create accurately scaled floor plans with powerful tools like One-Click Auto Dimension™ Auto Floors, Foundations, Reverse Plan, and more.

#### **Terrain Tools & Site Plans**

Define any shape of lot – sloped to flat. Use a GPS or surveyor's data to define the lot's elevation and boundaries. Road, sidewalk, hill, and valley tools make it easy to create single and multi-site developments.