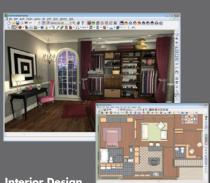

## Kitchen & Bath — Design & Visualize For Your Clients

#### It All Begins with a Great Plan!

Your client's perfect indoor living space can be fun to design and visualize. Quickly create the virtual look and feel for the kitchen, bath, entryway, or master bedroom with Chief Architect.

**Interior Design** 

Choose from a Catalog Library of thousands of furnishing and decorating items or import your own custom or brand-name items. Create realistic 3D models and Virtual Tours to share with your clients.