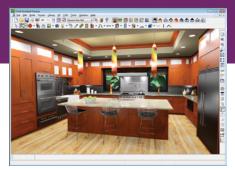

#### Kitchens & Baths

It's easy to create that perfect kitchen or bath. Drop in cabinets from catalogs or customize using powerful Smart Cabinet design tools. Change countertops, create kitchen islands, add fixtures and appliances - create any style of cabinet!

## Kitchen & Bath — Design & Visualize For Your Clients