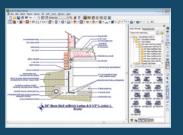

#### **Wall Framing Details**

For any wall, view and modify the specific framing members and details.

**Foundations** 

Automatically build slab, crawl space, pier, full foundations, step walls, and define vertical footings.

#### Over 500 CAD Details

Choose from a wide variety of architecturally correct and scaled details. Customize the details to your exact needs and save to the Library for future use. Import your existing CAD Details.