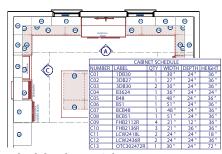

#### Schedule of Materials

Generate door, window, room, cabinet, and appliance schedules in a spreadsheet format. The schedules automatically update as you change your design model.

#### **Room Finish Schedule**

Generate room finish schedules for room dimensions, ceiling heights, moldings, wall coverings, and flooring materials.

Download manufacturer catalogs for windows, doors, cabinets, fixtures, paints, tiles, and more to use name-brand products in your design.